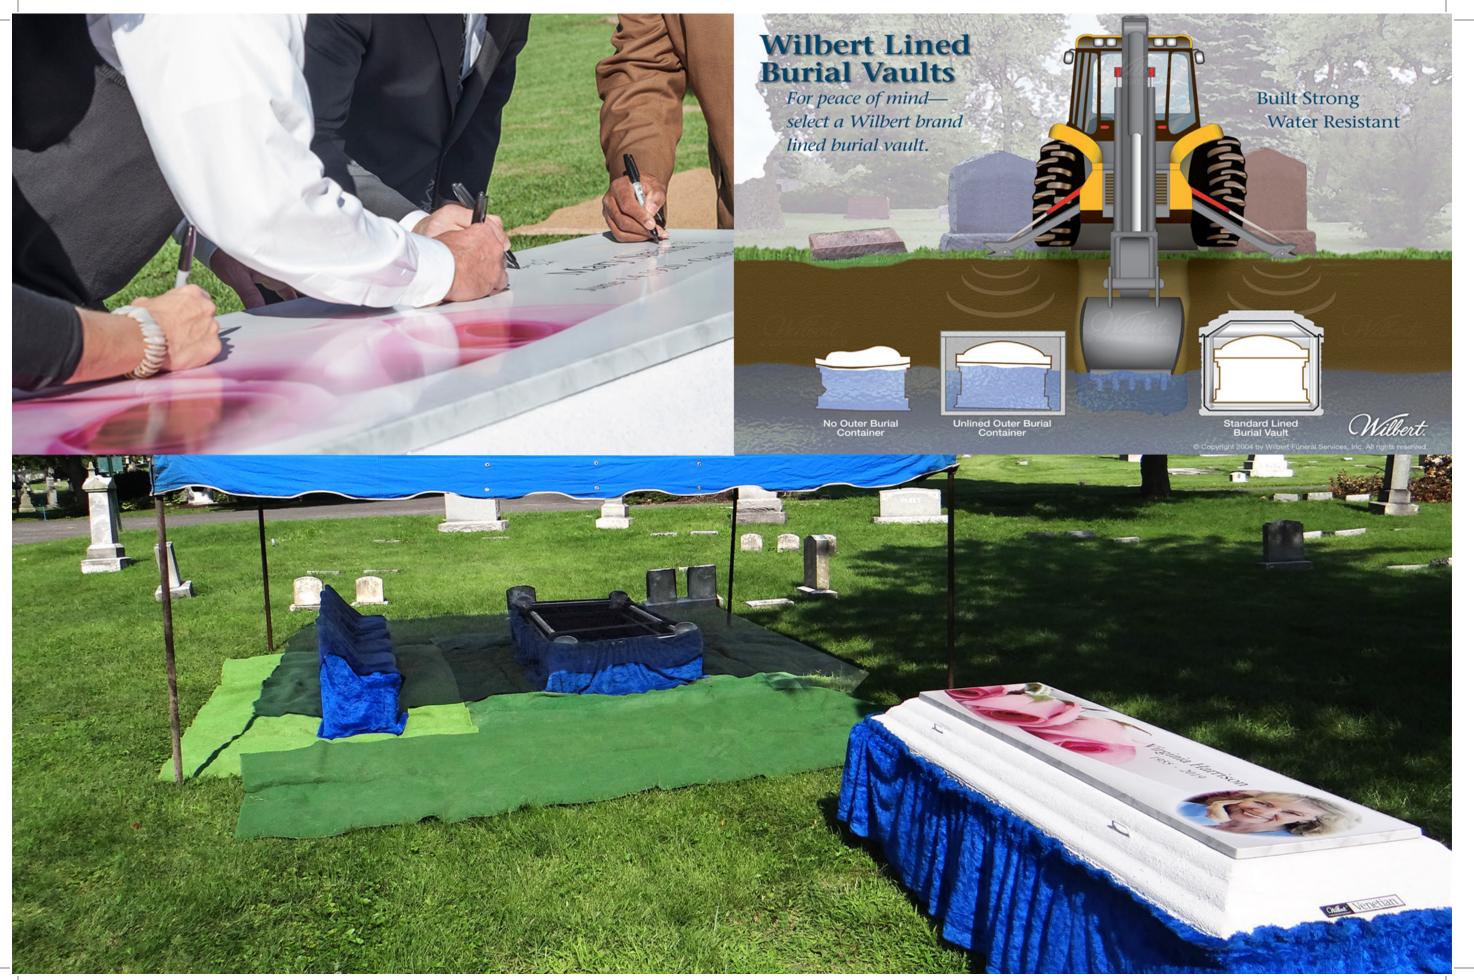

# **OUTER BURIAL CONTAINER Choices**

#### Unlined Concrete Box

- Only supports the weight of the earth
- No warranty

#### Wilbert Burial Vault

- Lined burial vault
- Sealed burial vault
- · High-strength concrete construction
- Plastic-reinforced cover and base (lined)
- Name plate & emblem personalization only
- Full 50-Year Warranty

### **VENETIAN®**

- Wilbert Burial Vault
- Lined burial vault
- Sealed burial vault
- High-strength concrete construction
- · High-impact plastic and a reinforced cover and base (lined)
- Full 65-Year Warranty
- Personalization choices available

#### Wilbert Burial Vault

- Lined burial vault
- Sealed burial vault
- High-strength concrete construction
- · Cover and base double-reinforced with strong, corrosion-resistant stainless steel and high impact plastic
- Two-tone painted exterior
- Full 75-Year Warranty
- Personalization choices available