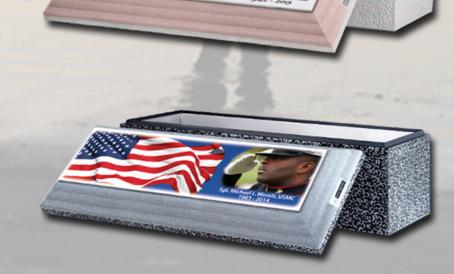

### Treasured Tribute...Create a Celebration of Spirituality, Family, Passion, Life.

- Create a Treasured Tribute
- 1. Choose a photo
- 2. Choose a Wilbert Legacy Print

© Copyright 2019 by Wilbert Funeral Services, Inc. All rights reserved.